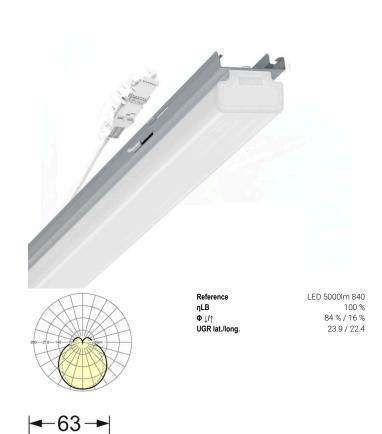

Variable device mount - Opal diffuser - direct/indirect distribution - visually continuous

Device mount made of a galvanised, profiled steel sheet; surface coated with polyester resin. Tool-free attachment with integrated side lever catches for rapid fitting in the mounting rail. LED unit in housing length for a continuous effect light run Variable position on the support rail. Housing colour silver grey/white aluminium RAL 9006; Direct/indirect light distribution, opal diffuser made of PMMA plastic with inner longitudinal prisms produces a uniform, homogeneous appearance with ceiling brightening. Electrical connection by means of a 1m connection cable for variable device mount positioning with a 5-pin, quick-fit plug connector in the light run with free phase pre-selection. They are exchangeable, permit modernisation and reliably prolong the service life of the overall system.

## LIGHTING TECHNOLOGY

| Placement                          | LED, Colour rendering/Light colour<br>CRI ≥ 80 / 4000K |
|------------------------------------|--------------------------------------------------------|
| Colour tolerance (MacAdam)         | 3SDCM                                                  |
| Photobiological safety (Luminaire) | RG1                                                    |
| Nominal luminous flux              | 4873lm                                                 |
| LED service life                   | 50000h L80/B10 (Tq 40°C)                               |
| Luminaire luminous efficiency      | 179lm/W                                                |
| Beam angle                         | 130° (C0) / 110 ° (C90)                                |
| UGR lat./long.                     | 23.9 / 22.4                                            |
|                                    |                                                        |

# **MECHANICS**

| Housing cold           | our     | silver grey/white aluminium RAL 9006               |
|------------------------|---------|----------------------------------------------------|
| Dimensions (LxWxH/DxH) |         | 1531mm x 63mm x 54mm                               |
| Weight (net)           |         | 2.1kg                                              |
| Type of installation   |         | Mounting rail system installation, Light structure |
| Dimension              | าร      |                                                    |
| L                      | 1531 mm | Length                                             |
| В                      | 63 mm   | Width                                              |
| Н                      | 54 mm   | Height                                             |